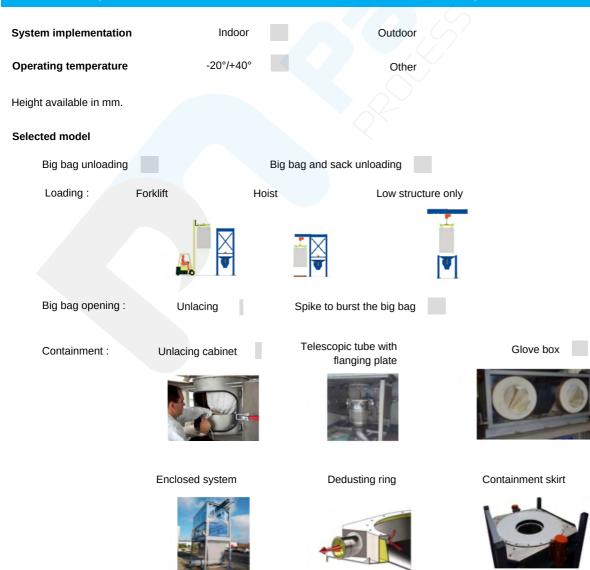

## **ADDITIONAL INFORMATION**

Palamatic - Rue de l'Ecotais - ZA de la Croix Rouge - 35530 BRECE - Phone : 00 33 2 99 86 06 22