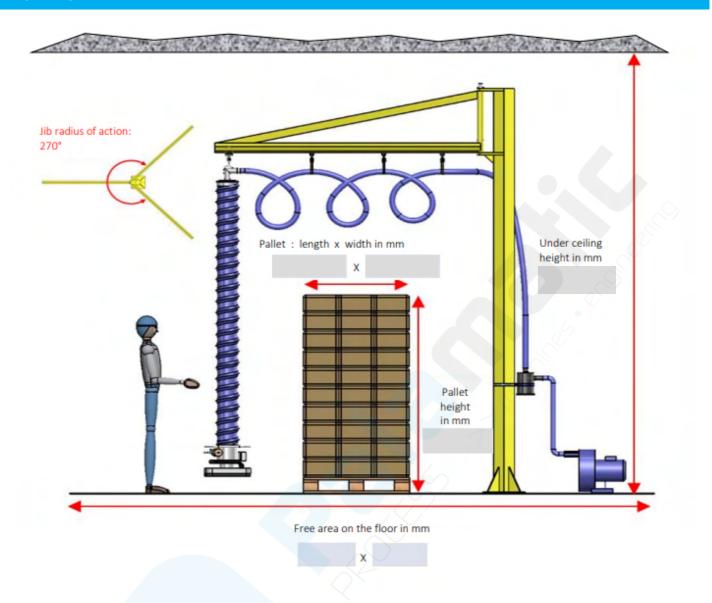

## **SACKS CHARACTERISTICS**

|                      | S   | ACK 1 | S   | ACK 2 | S   | ACK 3 | S   | ACK 4 |  |
|----------------------|-----|-------|-----|-------|-----|-------|-----|-------|--|
| Type ok sack         |     |       |     | )     |     |       |     |       |  |
| Material in the sack |     |       | 0   |       |     |       |     |       |  |
| Dimensions in mm     |     |       |     |       |     |       |     |       |  |
| Length               |     |       |     |       |     |       |     |       |  |
| Width                |     |       |     |       |     |       |     |       |  |
| Height               |     |       |     |       |     |       |     |       |  |
| Weight in kg         |     |       |     |       |     |       |     |       |  |
| Type of opening      |     |       |     |       |     |       |     |       |  |
| Glued                | yes | no    | yes | no    | yes | no    | yes | no    |  |
| Stitched             | yes | no    | yes | no    | yes | no    | yes | no    |  |
| Inner liner          | yes | no    | yes | no    | yes | no    | yes | no    |  |